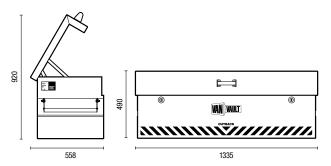

#### **SPECIFICATION**

| Model Number:                | S10820                       |
|------------------------------|------------------------------|
| Product Type:                | Secure Storage Vehicle Box   |
| External Size:               | 1335 (L) x 558 (D) x 490 (H) |
| External Size With Lid Open: | 1335 (L) x 558 (D) x 920 (H) |
| Internal Size:               | 1244 (L) x 430 (D) x 484 (H) |
| Weight:                      | 60ka                         |