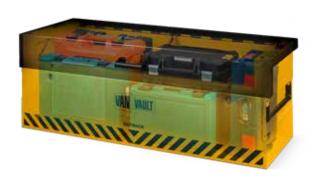

## **GOT YOUR BACK.**

Your tools go where you go in the Outback, shielded from the elements and from theft.

Bolted down and reinforced, your kit is kept secure against the bulkhead of the vehicle, and to hand when you need it most.

#### **STORAGE**

| Power Tools       | <b>~</b> | Piping                 | × |
|-------------------|----------|------------------------|---|
| Large Power Tools | ~        | Small Transformers     | ~ |
| Hand Tools        | ~        | Large Transformers     | × |
| Large Hand Tools  |          | Power Tool Accessories |   |