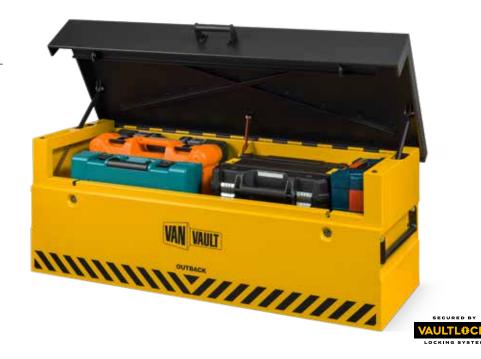

## **GOT YOUR BACK.**

Your tools go where you go in the Outback, shielded from the elements and from theft.

Bolted down and reinforced, your kit is kept secure against the bulkhead of the vehicle, and to hand when you need it most.

Out and about, or left stationary, your tools are always protected.

The Outback is accredited by Sold Secure and the UK's official police initiative - Secured by Design.

## **ACCESSIBILITY**

Wide mouth drop front for greater access and visibility of contents inside.